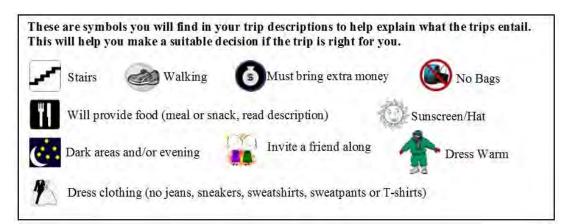

#### May 2024 EVENT DESCRIPTIONS

Thanks to support from The Robert & Joan Dircks Foundation

Saturday, May 4, 2024

Brunch Cruise @ The Spirit of Philadelphia

Experience Philadelphia from the water and enjoy an unforgettable afternoon aboard the Spirit of Philadelphia (Penns Landing – 401 South Christopher Columbus Blvd, Philadelphia, PA). Enjoy delicious brunch food, fun deck games, a narrated tour, and unbeatable skyline views while you cruise the Delaware. Includes onboard entertainment and DJ music for fun from 12:00 PM – 2:00 PM (boarding at 11:30 AM). Please note that only coffee, tea, iced tea and water are included. If you want to buy soda please bring additional money. The bus leaves the Pavilion at 10:00 AM and the JCC at 10:45 AM. The bus returns to the JCC at 2:45 PM and the Pavilion at 3:30 PM.