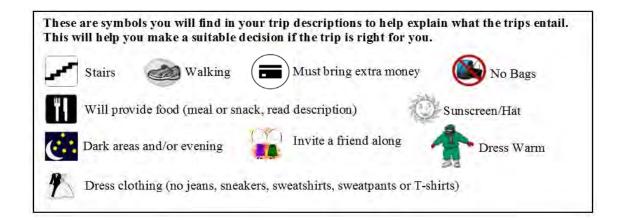

om) separates himself from the rest with a combination of Elvis' voice, looks, and moves. From young 50's Elvis to the '68 Comeback to 70's Las Vegas Elvis, Jay puts on a performance that will leave you "all shook up!" Then dine and dance away the rest of the evening. Dress to impress! **Don't forget, you may register a guest for the dance (\$100)**. The party is scheduled from 5:00 PM to 8:00 PM. One bus will leave the Regency at 4:00 PM and one bus will leave JCHAI at 4:30 PM. The buses will return to JCHAI at 8:30 PM and the Regency at 9:00 PM.

#### PLEASE SEE THE INCLUDED FLYER FOR AN OPTIONAL SLEEPOVER!









#### Sunday, February 23, 2025

#### Virtual BINGO

Join your AADD friends on ZOOM for another round of monthly BINGO. Win \$5 trip credit coupons to use for future events!





1003 Easton Road ◆ Suite C102 Willow Grove, PA 19090

215.886.9990 ♦ info@aaddpa.org ♦ www.aaddpa.org

#### February 2025 Event Registration

REMINDER: All trip sign-ups must be received by mail/dropped off at office.

NO CREDITS WILL BE GIVEN IF THERE IS NO WAITING LIST.

Once a trip is full, you will be placed on a waiting list, and you will be contacted if space becomes available. If using your credit, only include your most recent credit slip.

| Sunday, February 2, 2025<br>Cost \$85                                 | Price is Right Live @ Keswick Theatre                                                                     |  |  |  |  |  |
|-----------------------------------------------------------------------|-------------------------------------------------------------------------