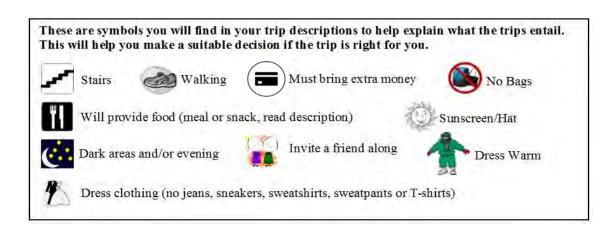

#### Wicked @ The Movie Tavern Flourtown

We are all excited to see the first Wicked movie musical (that's right, the second will come out next year!) at the Movie Taven (1844 Bethlehem Pike – Flourtown, PA 19031). Misunderstood because of her green skin, a young woman named Elphaba forges an unlikely but profound friendship with Galinda, a student with an unflinching desire for popularity. After an encounter with the Wizard of Oz, their lives begin to take very different paths. Bring extra money if you wish to purchase candy or popcorn. Lunch and a drink are included in the ticket. The bus will leave JCHAI at 10:15 AM and then the Regency at 11:00 AM. The show starts at 12:00 PM. The bus will return to the Regency around 3:15 PM and JCHAI around 4:00 PM.

#### Holiday Inn @ Candlelight Theatre

Start off with a delicious and plentiful lunch and dessert at the Candlelight Theatre (2208 Millers Rd, Wilmington, DE 19810). Then watch *Holiday Inn!* Bring extra money if you wish to purchase; soda, 50/50 tickets, or the special hot fudge sundae dessert. The bus will leave the Regency at 11:30 AM and then JCHAI at 12:15 PM. Lunch begins at 1:00 PM and the show starts at 3:00 PM. The bus will return to JCHAI around 6:15 PM and the Regency around 7:00 PM.

#### Snow Ball Dance @ Green Valley Country Club

It's time to dust off those dancing shoes! Wear your fancy clothes – or maybe a favorite holiday outfit – and party with your friends to celebrate all the December holidays. Enjoy a delicious luncheon at the Green Valley Country Club (201 Ridge Pike, Lafayette Hill, PA 19444) and dance the afternoon away. **Don't forget, you may register a guest for the dance.** The dance is scheduled from 12:00 PM to 3:00 PM. The buses will leave the Regency and JCHAI at 11:30 AM. The buses will return to the Regency and the JCHAI at around 3:45 PM.