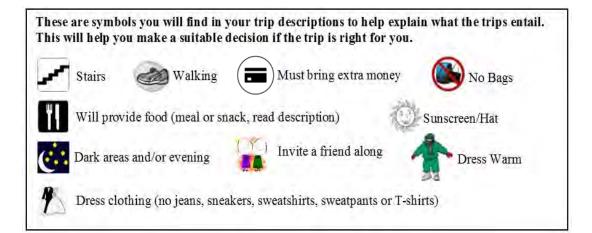

#### Saturday, April 5, 2025

Brunch Cruise @ The Spirit of Philadelphia

Experience Philadelphia from the water and enjoy an unforgettable day aboard the Spirit of Philadelphia (Penns Landing – 401 South Christopher Columbus Blvd, Philadelphia, PA). There will be delicious brunch food, fun deck games, a narrated tour, and unbeatable skyline views while you cruise the Delaware. Includes onboard entertainment and DJ music for fun from 12:00 PM – 2:00 PM (boarding at 11:30 AM). Please note that only coffee, tea, iced tea and water are included. If you want to buy soda please bring additional money. The bus leaves the Regency at 9:45 AM and JCHAI at 10:30 AM. The bus returns to JCHAI at 3:00 PM and the Regency at 3:45 PM.

#### Virtual BINGO

Join your AADD friends on ZOOM for another round of monthly BINGO. Win \$5 trip credit coupons to use for future events! Details will be sent by email the Friday before the game.

### Sunday, April 27, 2025

Dream Girls @ The Walnut Street Theatre

Join your AADD friends for a trip to the Walnut Street Theatre (825 Walnut Street – Philadelphia, PA 19107) to see Dream Girls. Stars rise and fall... but dreams live forever! This sensational Broadway musical tells the story of a 1960s Supremes-like girl group that catches its big break during an amateur competition. Bring extra money if you wish to purchase snacks – eat lunch before you come or bring something to eat on the bus. The bus will leave the Regency at 12:00 PM and then JCHAI at 12:45 PM. The show starts at 2:00 PM. The bus will return to JCHAI around 5:45 PM and the Regency around 6:30 PM.